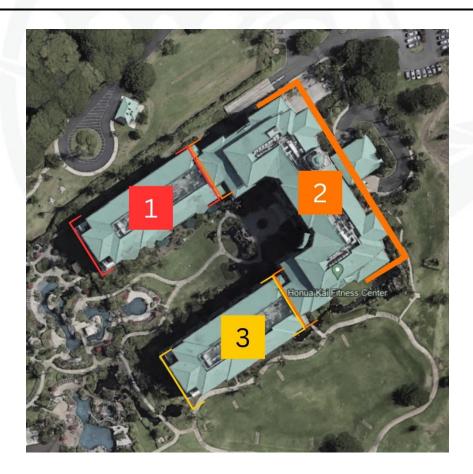

## II. Roof:

Prep and painting of the roof will commence on 07/25/24 and end in mid-September (weather willing). The painters are finishing the roof this week. Painters access the roof via the roof maintenance entrance. Konea 1019 and 1033 will have ropes tied to one of their lanai posts; these ropes are for the painters to secure themselves to the roof. Please see roof painting phases below.